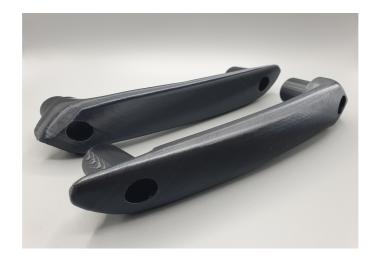

## 1. Product Identification

Product: VW Lupo / Seat Arosa Door Handle, left + right (Driver & Passenger Side) – GRAY or BLACK

• Material: Choice of PLA+ ABS or ASA (ABS & ASA available only in

the online shop www.sebbos3ddruckerei.de)

• Manufacturer | EU Responsible Person: Sebastian Miltz

Sebbo's 3D Druckerei Frenkstraße 83 52393 Hürtgenwald

Germany

info@sebbos3ddruckerei.de

Usage: Inserted into the door panel and secured using the

original screws.