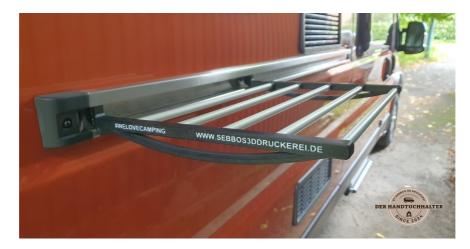

Sebastian Miltz Sebbo's 3D Druckerei Frenkstraße 83 52393 Hürtgenwald Germany info@sebbos3ddruckerei.de

• Usage:

Is hooked into the rail of the sliding door of the camper van / panel van. The maximum load (4 kg) must be observed! (Withoutstabilization, max. 2 kg)