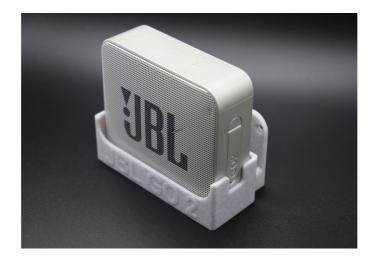

## 1. Product Identification

Product: Wall mount for JBL GO2 and GO+

• Material: PLA+

Manufacturer | EU Responsible Person: Sebastian Miltz

Sebbo's 3D Druckerei Frenkstraße 83 52393 Hürtgenwald

Germany

info@sebbos3ddruckerei.de

• Usage: It can be mounted on walls, etc. using screws or NANO

adhesive tape and is used for storing the JBL GO2 and GO+.